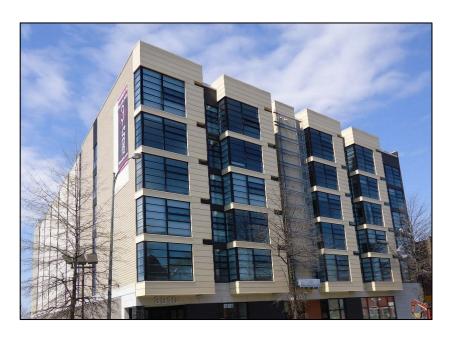

## Mary's Center Washington, DC

Architect: LITTLE Diversified Architectural Consulting, Inc.

General Contractor: Clark Construction Group, LLC

## **Project Highlights:**

Planning of redevelopment of existing Kalorama Clinic as well as development and construction of a pre-natal and pediatric clinic in conjunction with the construction of a new high rise residential building. The project took place on an occupied campus.