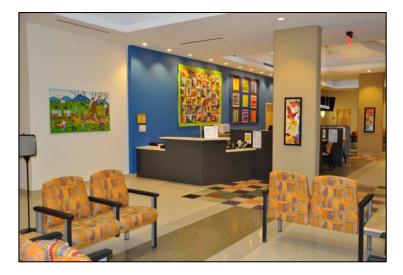

## Mary's Center Washington, DC

Architect: LITTLE Diversified Architectural Consulting, Inc.

General Contractor: Clark Construction Group, LLC

## **Project Highlights:**

Planning of redevelopment of existing Kalorama Clinic as well as development and construction of a pre-natal and pediatric clinic in conjunction with the construction of a new high rise residential building. The project took place on an occupied campus.